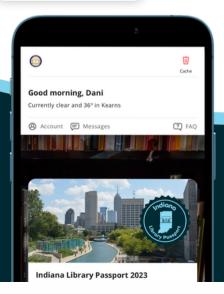

Scan the QR code and your passport will be instantly delivered to your phone and will be ready to use immediately! Ensure that your location services are turned on on your mobile device and press the check-in button. Check in weekly to be entered into a quarterly prize drawing.

Receive a text or email with a link to your passport.

Check in weekly to be entered into a quarterly prize drawing.